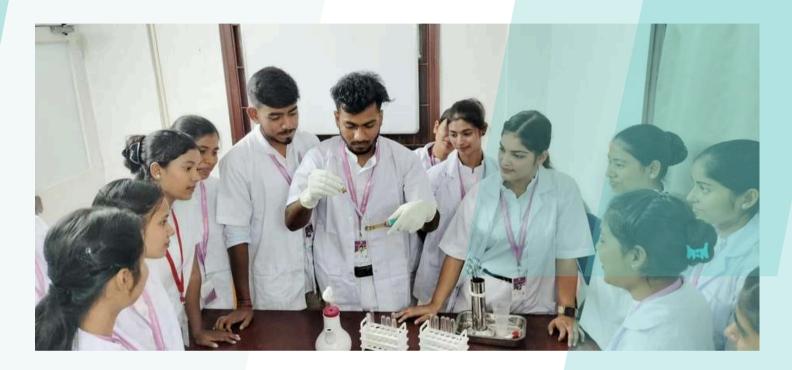

#### **ABOUT THE COURSE**

Paramedical courses are a part of the medical field only as these are profession-oriented medical training courses.

- X-Ray
- MRI Technician
- Medical Laboratory Assistant
- Dialysis Technician
- Operation Theater Assistant
- CT Scan Technician
- Nursing Care Assistant
- Physiotherapist
- ICU Technician